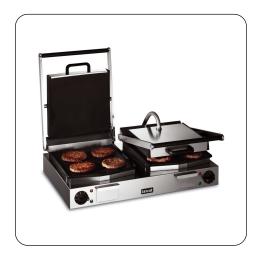

LCG2 - Lynx 400 Electric Counter-top Twin Contact Grill - Smooth Upper & Lower Plates - W 623 mm - 4.5 kW

Heat food rapidly and seal in all the juices and flavour with the Twin-Head 2 x 2.25kW Lynx 400 Electric Contact Grill with smooth plates.

- Twin head model with smooth plates ideal where space is limited
- Fast heat up from cold
- Enamelled cast iron plates give excellent heat retention and are easy to clean
- 1 kW element in upper plate and 1.25 kW in lower plate gives balanced cooking - no need to turn food
- Thermostatic control for accurate repeatable results
- Ideal for fast cooking of meat products
- Well balanced, smooth action mechanism with positive "park" position for safe and easy operation
- Supplied with two cables and two plugs for easy installation