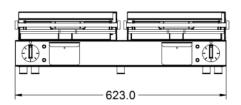

## **Specifications Power and Performance** Summary Range Name Total Power kW Lynx 400 **Power Type IP Rating** Electric IP23 **Unit Type** Counter-top Cooking Area (Width x Depth) mm (2x) 264 x 250 Available in UK Only **Temperature Control** Mechanical **UK Warranty** 2 Years Parts and Labour Warranty **Export Warranty** Contact your local dealer **GTIN Code** 5056105101130 **Weights and Dimensions Key Specifications** Unit Height (External) mm Top Grill Plate Surface Type 182 Smooth **Grill Plate Surface Type** Unit Width (External) mm Smooth 623 **Grill Plate Material** Unit Depth (External) mm 400 Net Weight Kg 38.5 **Supply Connections Shipping** Requires Installation Packed Weight Kg 40.5 No Packed Height cm