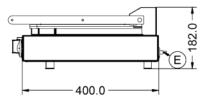

## **Specifications Power and Performance** Summary Range Name Total Power kW Lynx 400 **Power Type IP Rating** Electric IP23 **Unit Type** Counter-top Cooking Area (Width x Depth) mm (2x) 264 x 250 Available in UK Only **Temperature Control** Mechanical **UK Warranty** 2 Years Parts and Labour Warranty **Export Warranty** Contact your local dealer **GTIN Code** 5056105101130 **Weights and Dimensions Key Specifications** Unit Height (External) mm Top Grill Plate Surface Type 182 Smooth **Grill Plate Surface Type** Unit Width (External) mm Smooth 623 **Grill Plate Material** Unit Depth (External) mm 400 Net Weight Kg 38.5 **Supply Connections Shipping** Requires Installation Packed Weight Kg 40.5 No Packed Height cm