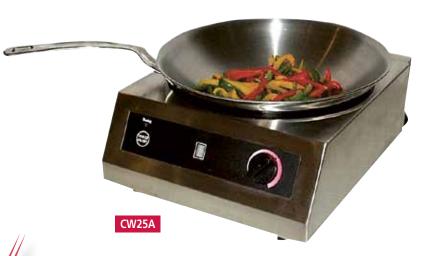

## **Wok Induction Hobs**

VALERA "for Service, "for Support, "for Success

|   | Model  | Dimensions<br>(wxdxh)<br>mm | Ceran Glass<br>Dimensions<br>(diameter) mm | Electrical<br>Consumptio<br>Watts | Power<br>n Supply     | Control<br>Panel | Settings          | Weight<br>Kg |
|---|--------|-----------------------------|--------------------------------------------|-----------------------------------|-----------------------|------------------|-------------------|--------------|
|   | CW25A  | 385 x 422 x 150             | 311                                        | 2500                              | 230v                  | Rotary           | 9 power levels,   | 8            |
| 5 |        |                             | (6mm thick)                                |                                   | 1 phase               |                  |                   |              |
|   | CW35A  | 385 x 520 x 223             | 311                                        | 3500                              | 230v                  | Rotary           | 19 power levels,  | 13           |
|   |        |                             | (6mm thick)                                |                                   | 20 amp supply         |                  |                   |              |
|   | ABW50A | 400 x 400 x 212             | 311                                        | 5000                              | 380/415v              | Rotary           | 19 power levels,  | 15           |
|   |        | (Cut out W375 x<br>D375 mm) | (6mm thick)                                | :                                 | 3 phase (8 amps / ph) |                  | 4 pre-set buttons | ;            |